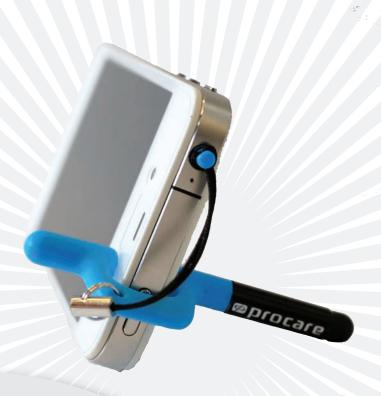

# Stylus & Stand

Keep your device in top condition and looking flash with this compact stylus, cleaning and smartphone stand in one very portable product.

Responsive and ergonomically designed duel stylus tip for use on smartphones and tablet devices

#### **FEATURES**

- Innovative stepless viewing stand with flexible design to support various smartphone models
- Soft non-slip rubber on smartphone's contact are ensures no scratch as well as stability during usage shine
- Includes headphone-plug attachment for super covinient portability
- Ultra-fine microfiber cloth provides an easy & fast way to make your device

## CONTENT

- Microfiber cleaning cloth
- Stylus

### **APPLICATIONS**

- Tablets
- Smartphones